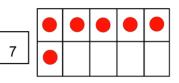

## **Show One Less**

Materials: numeral cards (0-10 or 0-20), ten frames, double ten frames, counters, recording sheets

- 1. Work with a partner. Place the numeral cards facedown in a stack.
- 2. Turn over the top card in the stack. Put counters on your ten frame to show **one less** than the number on the card.
- 3. Read the sentence frame to your partner.
- 4. Record your work.
- 5. Repeat with other numeral cards.