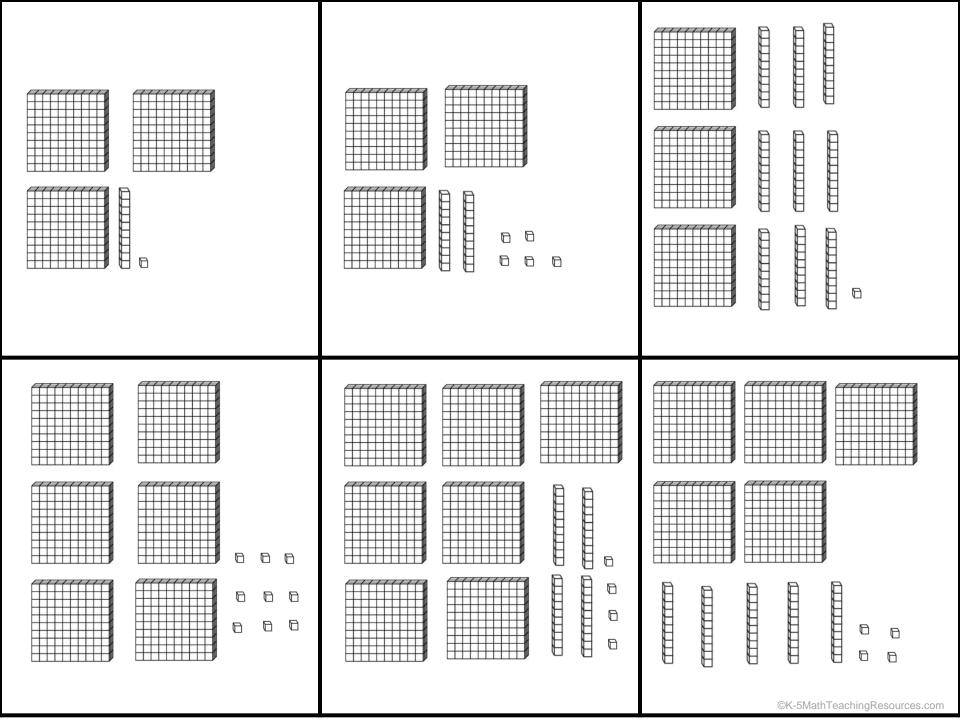

My numeral card has \_\_\_\_\_. I need to find a picture card with \_\_\_\_ flats, \_\_\_\_ longs and \_\_\_\_ ones.

| 111 | 235 | 360 |
|-----|-----|-----|
| 403 | 521 | 663 |

| 311 | 325 | 391 |
|-----|-----|-----|
| 609 | 744 | 554 |