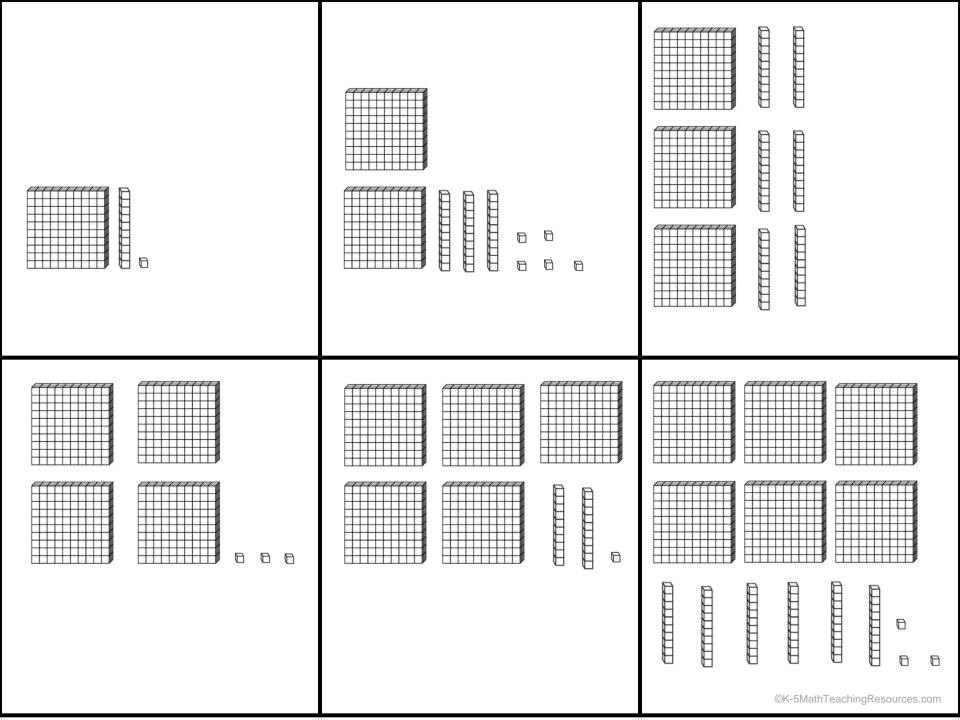

My numeral card has \_\_\_\_\_. I need to find a picture card with \_\_\_\_ flats, \_\_\_\_ longs and \_\_\_\_ ones.

| 111 | 235 | 360 |
|-----|-----|-----|
| 403 | 521 | 663 |

| 311 | 325 | 391 |
|-----|-----|-----|
| 609 | 744 | 554 |