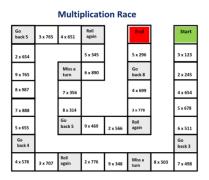

## **Multiplication Race**

Materials: gameboard, number cube, one counter per player, calculator No. of Players: 2-3

- 1. Each player places a counter on the box marked 'Start'.
- 2. Take turns to roll a number cube and move forward that number of spaces along the path. Solve the multiplication problem you land on <u>or</u> follow the instruction given.
- 3. Partners use a calculator to check each other's work. A player who gives an incorrect product must miss a turn.
- 4. Continue until one player reaches the box marked 'End'.

## **Multiplication Race**

| Go<br>back 5 | 3 x 765 | 4 x 651        | Roll<br>again |         | End            |         | Start        |
|--------------|---------|----------------|---------------|---------|----------------|---------|--------------|
| 2 x 654      |         |                | 5 x 345       |         | 5 x 296        |         | 3 x 123      |
| 9 x 765      |         | Miss a<br>turn | 6 x 890       |         | Go<br>back 8   |         | 2 x 245      |
| 8 x 987      |         | 7 x 356        |               |         | 4 x 699        |         | 4 x 654      |
| 7 x 888      |         | 8 x 314        |               |         | 3 x 778        |         | 5 x 678      |
| 5 x 655      |         | Go<br>back 5   | 9 x 469       | 2 x 566 | Roll<br>again  |         | 6 x 511      |
| Go<br>back 4 |         |                |               |         |                |         | Go<br>back 3 |
| 4 x 578      | 3 x 707 | Roll<br>again  | 2 x 776       | 9 x 348 | Miss a<br>turn | 8 x 503 | 7 x 498      |