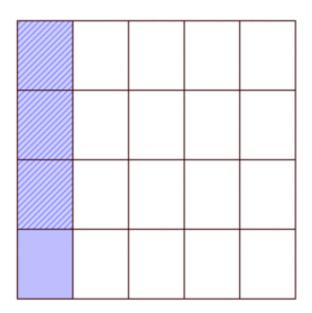

## **Task**

The diagram below represents one whole.

## **Part One**

Write a multiplication story that could be solved using the diagram with its two types of shading. Explain how your story context relates to the diagram provided.

## **Part Two**

Write the equation that represents this situation. Explain how your equation relates to the diagram provided. Why is the diagram a good tool to use to solve this particular

story context?