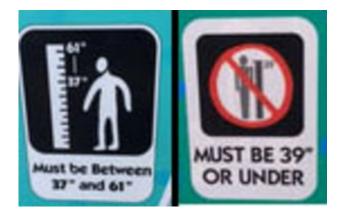

## Task

At Sea World San Diego, kids are only allowed into the Air Bounce if they are between 37 and 61 inches tall. They are only allowed on the Tide Pool Climb if they are 39 inches tall or under:

a. Represent the height requirements of each ride with inequalities.