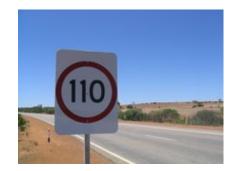

## Task

Jessica sees the following speed limit sign while visiting Australia where the units for speed are kilometers per hour:

a. A conversion table indicates that 1 mile is 1.6 km. With this conversion rate, is the speed limit greater than or less than 65 mph? Explain.