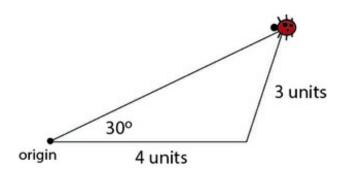

## **Task**

Starting at the origin, a ladybug walked 4 units east. Then she walked a distance of 3 units in an unknown direction. At that time she was 30 degrees to the north of her original walking direction.

The diagram shows one possibility for the ladybug's final location. Find a different final location that is also consistent with the given information, and draw the ladybug there.

A task related to standard 7.G.A.2 Typeset May 4, 2016 at 23:42:13. Licensed by Illustrative Mathematics under a Creative Commons Attribution-NonCommercial-ShareAlike 4.0 International License .