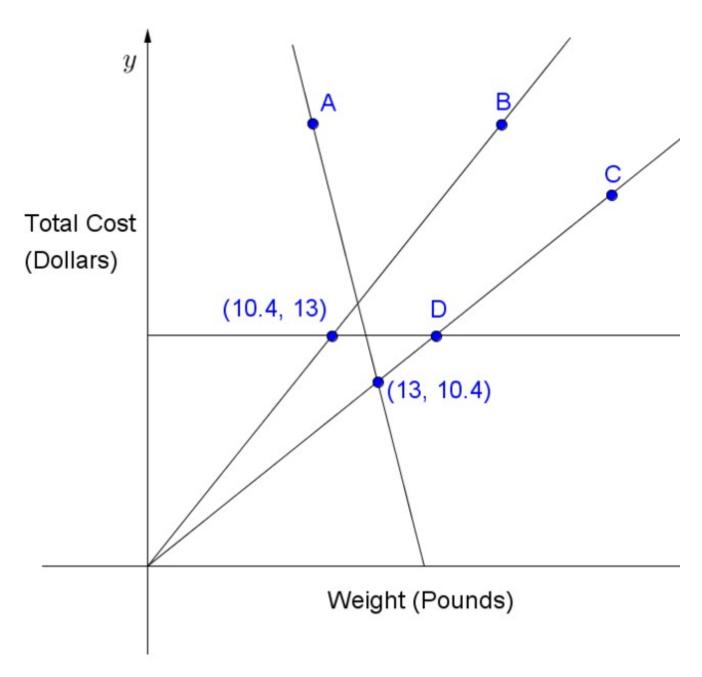

- a. What is the price per pound of the bananas that Carlos bought?[\_\_\_\_]
- b. What quantity of bananas would one dollar buy?[\_\_\_\_] pounds
- c. Which of the points in the coordinate plane shown below correspond to a quantity of banar same price per pound as the bananas Carlos bought? (Select all that apply.)

i. A

ii. B

iii. C

iv. D

v. (10.4, 13)

vi. (13, 10.4)

vii. There is not enough information to determine this.