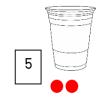

## **Count On Cup**

**Materials:** paper cup, number cube (marked 1 more, 2 more, +1,+1, +2, +2), numeral cards (1-8), counters

- Work with a partner. Player 1: Turn over the top card in the pile and put that many counters in the cup.
- 2. Player 2: Roll the number cube and place that many counters next to the cup.
- Count on from the number on the card to find how many counters in all. Check your count by emptying the cup and counting all the counters.
- 4. Fill in the table to show how many counters in the cup, next to the cup, and how many counters in all.
- 5. Repeat until all the numeral cards have been used.