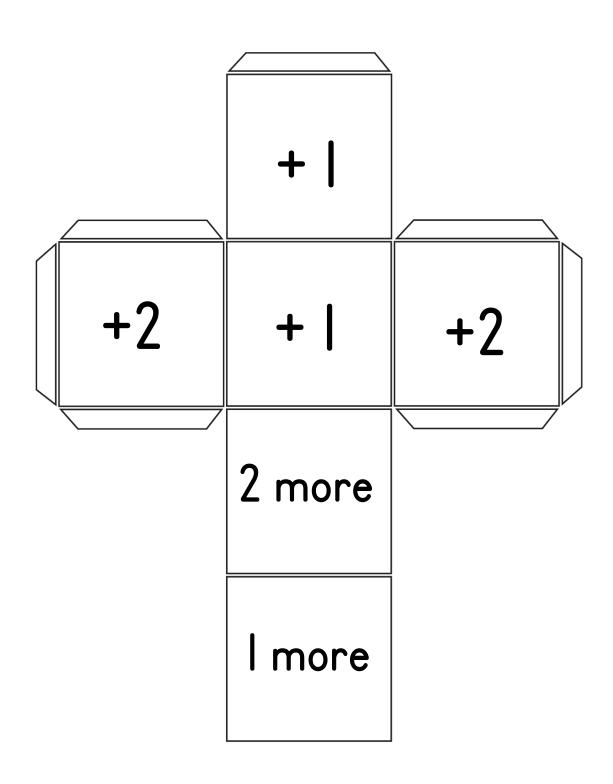

## **Count On Cup**

**Materials:** paper cup, number cube (marked 1 more, 2 more, +1,+1, +2, +2), numeral cards (1-8), counters

- Work with a partner. Player 1: Turn over the top card in the pile and put that many counters in the cup.
- 2. Player 2: Roll the number cube and place that many counters next to the cup.
- Count on from the number on the card to find how many counters in all. Check your count by emptying the cup and counting all the counters.
- 4. Fill in the table to show how many counters in the cup, next to the cup, and how many counters in all.
- 5. Repeat until all the numeral cards have been used.