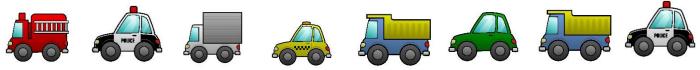

## Where is the Green Car?

Materials: vehicle strips, ordinal number cards

- 1. Choose a strip. Find the green car in the line of vehicles. Put an ordinal number card below the green car to describe its position in the line.
- 2. Repeat with all the strips in the set.
- 3. Put the strips in order to show the green car in 1<sup>st</sup> through 10<sup>th</sup> place in the line.