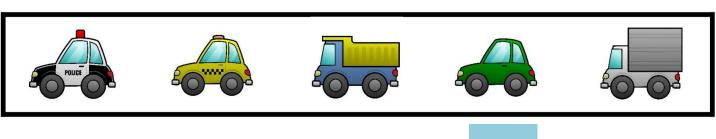

## Where is the Green Car?

Materials: vehicle strips, ordinal number cards

- 1. Choose a strip. Find the green car in the line of vehicles. Put an ordinal number card below the green car to describe its position in the line.
- 2. Repeat with all the strips in the set.
- 3. Put the strips in order to show the green car in 1<sup>st</sup> through 10<sup>th</sup> place in the line.