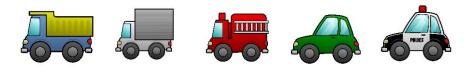

## Where is the Green Car?

Materials: vehicle strips, ordinal number cards

- 1. Choose a strip. Find the green car in the line of vehicles. Put an ordinal number card below the green car to describe its position in the line.
- 2. Repeat with all the strips in the set.
- 3. Put the strips in order to show the green car in 1<sup>st</sup> through 10<sup>th</sup> place in the line.